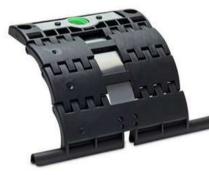

#### LATEST TECHNOLOGY:

Only the most renowned industry standard control unit's and operating equipment are fitted as standard.

# Rechnology from Somfy.

With just the touch of a button, effortlessly open your garage door as you approach your driveway, thanks to our advanced remote control units from Somfy. This option features built-in internal courtesy lights that illuminate your garage when activated.

The ultra-modern Somfy Rollixo Remote Control Unit includes a visual LED display, a wireless safety edge system, and a built-in 90-decibel alarm that sounds if someone attempts to forcefully lift the door.

The Somfy Rollixo RTS Control Unit complies with the highest safety standards and is CE approved according to the latest EU regulations.

# somfy.

The Rollixo RTS Control Unit from Somfy is the latest innovation from a global leader in control equipment, offering a comprehensive solution for automated, motorized roller garage doors. Its smart design allows for quick installation while maintaining a premium standard. Additionally, it includes an approved Safety Edge solution as standard, ensuring that the door stops and reverses upon contact with any obstruction.

Operating on a dedicated frequency and utilizing rolling code technology, the RTS Somfy Systems are at the forefront of their industry. The sleek Rollixo control unit includes two handheld remotes, featuring up, stop, and down buttons, an LED diagnostic display, a built-in courtesy light, and an integrated 90-decibel alarm unit.