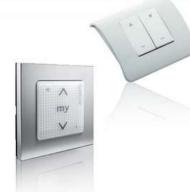

WIRELESS SWITCH

The RTS Wireless Smoove Switch is a touch-sensitive, wireless switch that can be installed away from the roller door, enabling convenient operation to activate your door from within your home.