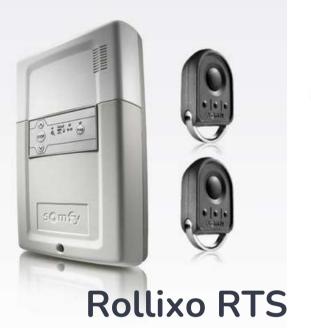

# Rechnology from Somfy.

With just the touch of a button, effortlessly open your garage door as you approach your driveway, thanks to our advanced remote control units from Somfy. This option features built-in internal courtesy lights that illuminate your garage when activated.

The ultra-modern Somfy Rollixo Remote Control Unit includes a visual LED display, a wireless safety edge system, and a built-in 90-decibel alarm that sounds if someone attempts to forcefully lift the door.

The Somfy Rollixo RTS Control Unit complies with the highest safety standards and is CE approved according to the latest EU regulations.

# somfy.

The Rollixo RTS Control Unit from Somfy is the latest innovation from a global leader in control equipment, offering a comprehensive solution for automated, motorized roller garage doors. Its smart design allows for quick installation while maintaining a premium standard. Additionally, it includes an approved Safety Edge solution as standard, ensuring that the door stops and reverses upon contact with any obstruction.

Operating on a dedicated frequency and utilizing rolling code technology, the RTS Somfy Systems are at the forefront of their industry. The sleek Rollixo control unit includes two handheld remotes, featuring up, stop, and down buttons, an LED diagnostic display, a built-in courtesy light, and an integrated 90-decibel alarm unit.