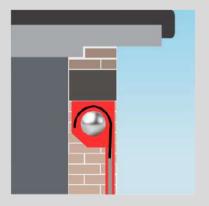

## Internal Face Fixing

**Reveal Fixing** 

headroom.

When face fixing isn't feasible due to headroom limitations, the door can be installed beneath the opening lintel and

The most typical installation location is on the inside face of the property opening. This setup maximises security and provides a clear drivethrough width between the opening uprights, while also being the most discreet and stylish option.

between the uprights. This installation method optimises space in front of and behind the door, but it does require adequate reveal