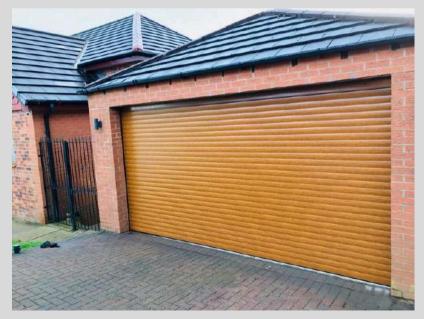

#### VARIETY OF FINISHES:

Available in a wide range of finishes and fittings, a garage door will maximise appeal and transform the look of your property.

## Finishes & Colours

We provide a variety of industry-recognized solid RAL colours, painted wood effects, laminate finishes, and custom powder coating options. Our doors typically feature white or brown boxes and guides, but for complete design flexibility, these can be powder-coated in any combination from our colour range, allowing for total customisation to suit your installation needs.

Our garage roller doors come in an extensive selection of colours and finishes to meet all requirements.

Our standard box and guide colour for all coloured curtains is white, whereas our standard box and guide colour for painted wood effect curtains is brown.