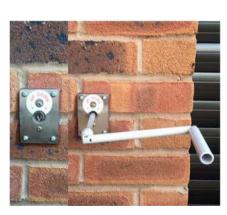

## OVERIDE KIT

The low-level lockable override kit allows the door to be manually opened from inside or outside the garage during emergencies or power failures. If the roller door is your sole entry point, this kit is essential.

## Internal Face Fixing

**Reveal Fixing** 

headroom.

When face fixing isn't feasible due to headroom limitations, the door can be installed beneath the opening lintel and

The most typical installation location is on the inside face of the property opening. This setup maximises security and provides a clear drivethrough width between the opening uprights, while also being the most discreet and stylish option.

between the uprights. This installation method optimises space in front of and behind the door, but it does require adequate reveal