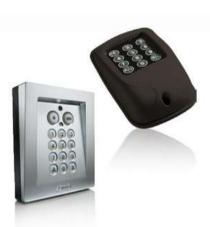

#### WIRELESS KEYPAD

RTS Wireless Anti-Vandal Keypads can accommodate multiple users. If you forget your key fob, just enter the 4-digit code on the illuminated keypad to operate the door. This wireless keypad provides peace of mind without sacrificing security.