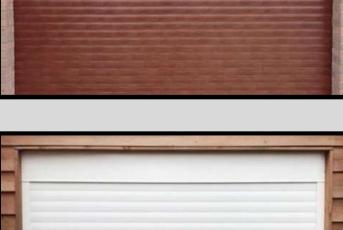

## Finishes & Colours

We provide a variety of industry-recognized solid RAL colours, painted wood effects, laminate finishes, and custom powder coating options. Our doors typically feature white or brown boxes and guides, but for complete design flexibility, these can be powder-coated in any combination from our colour range, allowing for total customisation to suit your installation needs.

Our garage roller doors come in an extensive selection of colours and finishes to meet all requirements.

Our standard box and guide colour for all coloured curtains is white, whereas our standard box and guide colour for painted wood effect curtains is brown.