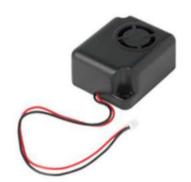

# Rechnology from Somfy.

With just the touch of a button, effortlessly open your garage door as you approach your driveway, thanks to our advanced remote control units from Somfy. This option features built-in internal courtesy lights that illuminate your garage when activated.

The ultra-modern Somfy Rollixo Remote Control Unit includes a visual LED display, a wireless safety edge system, and a built-in 90-decibel alarm that sounds if someone attempts to forcefully lift the door.

The Somfy Rollixo RTS Control Unit complies with the highest safety standards and is CE approved according to the latest EU regulations.

# somfy.

The Rollixo RTS Control Unit from Somfy is the latest innovation from a global leader in control equipment, offering a comprehensive solution for automated, motorized roller garage doors. Its smart design allows for quick installation while maintaining a premium standard. Additionally, it includes an approved Safety Edge solution as standard, ensuring that the door stops and reverses upon contact with any obstruction.

Operating on a dedicated frequency and utilizing rolling code technology, the RTS Somfy Systems are at the forefront of their industry. The sleek Rollixo control unit includes two handheld remotes, featuring up, stop, and down buttons, an LED diagnostic display, a built-in courtesy light, and an integrated 90-decibel alarm unit.

The wireless OSE Safety Edge Transmitter activates with initial movement and remains active until the door stops moving, helping to preserve battery life. It also powers an Optical Safety Beam embedded in the bottom rail rubber, which halts the door from closing further when activated or compressed. A range of wireless accessories is available to enhance the system; please refer to our 'optional extras' section for more details.