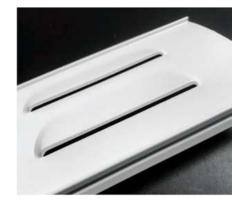

#### **VISION SLATS**

Vision slats, designed to let natural light into your garage, are made from durable thick aluminium extruded profiles featuring punched-out sections, and come with clear or frosted glazing infill. Please note that in extreme weather conditions, vision slats may be prone to water ingress.

#### VENTED SLATS

Vented slats facilitate air circulation, making them particularly beneficial for garages with laundry facilities and during the summer months. These slats are strategically placed at the bottom of the door for discreet operation and effective temperature control.