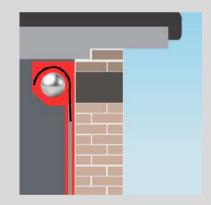

## **External Face Fixing**

When headroom is insufficient for internal face or reveal fixing, the door can be installed on the exterior of the property. All garage roller doors come standard with a complete roll box, ensuring durability and security.

## Internal Face Fixing

**Reveal Fixing** 

headroom.

When face fixing isn't feasible due to headroom limitations, the door can be installed beneath the opening lintel and

The most typical installation location is on the inside face of the property opening. This setup maximises security and provides a clear drivethrough width between the opening uprights, while also being the most discreet and stylish option.