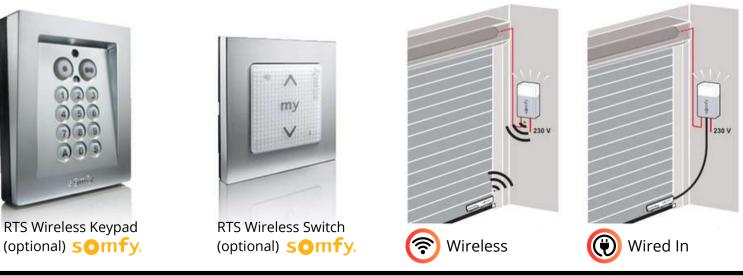

#### WIRELESS KEYPAD

RTS Wireless Anti-Vandal Keypads can accommodate multiple users. If you forget your key fob, just enter the 4-digit code on the illuminated keypad to operate the door. This wireless keypad provides peace of mind without sacrificing security.

WIRELESS SWITCH

The RTS Wireless Smoove Switch is a touch-sensitive, wireless switch that can be installed away from the roller door, enabling convenient operation to activate your door from within your home.

#### Fitting Requirements:

Our Roller Doors need a minimum of 300mm of headroom for openings up to 3300mm in height, and 250mm of headroom for openings up to 2250mm in height. For external face fixing, if the door is installed on the exterior, the remote control system must be placed either inside the garage or in a waterproof box (not included).